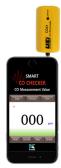

# Carbon Monoxide Detector Adapter



# Carbon Monoxide Detector Adapter







#### **Functions**

- CO reading direct on your device
- Reads CO up to 999 ppm
- Detects CO to 1 ppm

#### **Features**

- Use with compatible iPhone<sup>®</sup> or Android<sup>TM</sup> smart phones
- Free App displays 3 visual danger levels
- App allows logging and emailing capabilities
- Low Battery Indicator
- 1-Year limited warranty

#### Includes

 Free App for iOS® and Android™ (COChecker)

## **Applications**

Detects carbon monoxide levels Great for first responders









## **Specifications**

| Range     | Resolution | Accuracy                 | Ambient Temperature       |
|-----------|------------|--------------------------|---------------------------|
| 0-999 ppm | 1 ppm      | ±(3% of reading + 1 ppm) | 32° to 104°F (0° to 40°C) |

Designed for ambient testing only. Do not place in flue gas or warm air streams.

#### **Downloads**



**Data Sheet** 



Manual



Made in KOREA