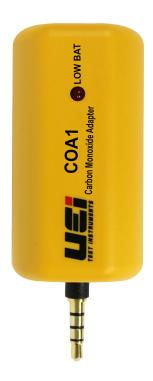

# Carbon Monoxide Detector Adapter

#### **Functions**

- CO reading direct on your device
- Reads CO up to 999 ppm
- Detects CO to 1 ppm

#### **Features**

- Use with compatible iPhone<sup>®</sup> or Android<sup>TM</sup> smart phones
- Free App displays 3 visual danger levels
- App allows logging and emailing capabilities
- Low Battery Indicator
- 1-Year limited warranty