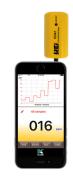

#### **Features**

- Use with compatible iPhone<sup>®</sup> or Android<sup>TM</sup> smart phones
- Free App displays 3 visual danger levels
- App allows logging and emailing capabilities
- Low Battery Indicator
- 1-Year limited warranty

#### Includes

 Free App for iOS® and Android™ (COChecker)