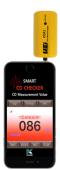

#### **Functions**

- CO reading direct on your device
- Reads CO up to 999 ppm
- Detects CO to 1 ppm

#### **Features**

- Use with compatible iPhone<sup>®</sup> or Android<sup>TM</sup> smart phones
- Free App displays 3 visual danger levels
- App allows logging and emailing capabilities
- Low Battery Indicator
- 1-Year limited warranty

#### Includes

 Free App for iOS® and Android™ (COChecker)

## **Applications**

Detects carbon monoxide levels Great for first responders

## **Specifications**

| Range     | Resolution | Accuracy                 | Ambient Temperature       |
|-----------|------------|--------------------------|---------------------------|
| 0-999 ppm | 1 ppm      | ±(3% of reading + 1 ppm) | 32° to 104°F (0° to 40°C) |