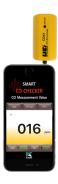

#### **Functions**

- CO reading direct on your device
- Reads CO up to 999 ppm
- Detects CO to 1 ppm

#### **Features**

- Use with compatible iPhone<sup>®</sup> or Android<sup>TM</sup> smart phones
- Free App displays 3 visual danger levels
- App allows logging and emailing capabilities
- Low Battery Indicator
- 1-Year limited warranty

#### Includes

 Free App for iOS® and Android™ (COChecker)

## **Applications**

Detects carbon monoxide levels Great for first responders

## **Specifications**

| Range     | Resolution | Accuracy                 | Ambient Temperature       |
|-----------|------------|--------------------------|---------------------------|
| 0-999 ppm | 1 ppm      | ±(3% of reading + 1 ppm) | 32° to 104°F (0° to 40°C) |