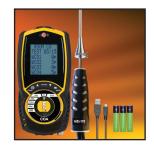

### **Includes**

- Probe (CP2)
- Rechargeable batteries 3 (AA)
- USB Charging cable (AACA5)
- Quick Start Guide (201996)
- Certificate of calibration

### **Features**

- Backed by UEi Service+
- Up to 10-Year warranty with annual recertification
- Large 6-line backlit display
- Temperature w/ K-Type probe inputs
- Protective water trap
- Print to optional printer
- Protective rubber boot with magnet
- DMM-style rotary dial

### **Functions**

- Test boilers, cookers, grills, and ovens for CO
- Perform 2-minute appliance sweep test
- Use KANE LINK™ to connect up to 4 CO Loggers to combine ambient air tests (See COL option on back)
- Save & send results to KANE LIVE™ app or optional printer
- Measure: CO and Flue Temperature
- · Calculate: