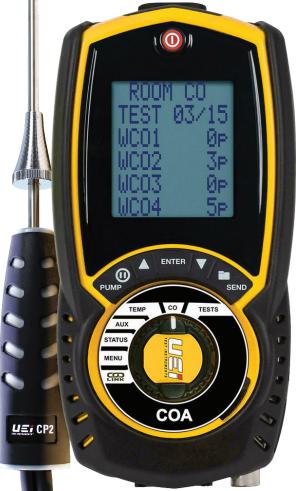

# Flue and Ambient CO Analysis

### **Functions**

- Test boilers, cookers, grills, and ovens for CO
- Perform 2-minute appliance sweep test
- Use KANE LINK™ to connect up to 4 CO Loggers to combine ambient air tests (See COL option on back)
- Save & send results to KANE LIVE™ app or optional printer
- Measure: CO and Flue Temperature
- · Calculate:

### **Features**

- Backed by UEi Service+
- Up to 10-Year warranty with annual recertification
- Large 6-line backlit display
- Temperature w/ K-Type probe inputs
- Protective water trap
- Print to optional printer
- Protective rubber boot with magnet
- DMM-style rotary dial

### **Includes**

- Probe (CP2)
- Rechargeable batteries 3 (AA)
- USB Charging cable (AACA5)
- Quick Start Guide (201996)
- Certificate of calibration