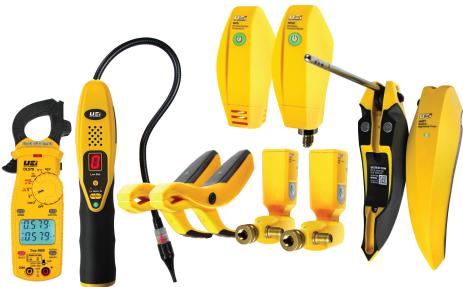

#### Kit Includes

True RMS Clamp Meter (DL579) Refrigerant Leak Detector (RLD15B) Wireless Refrigeration Analyzer (HUB8)

- 2 Wireless Hygrometers
- 2 Wireless Pressure Probes
- 2 Wireless Temp. Pipe Clamps
- 1 Wireless Vacuum Gauge
- 1 Wireless Outdoor Temp. Probe

#### **DL579**

#### RLD15B

#### **HUB8**

#### Wireless Hygrometer

Magnets secure Hygrometer to plenum and the position lock holds probe in optimum air stream path.

Wireless Pressure Probe

Pass thru port hook up, no hoses or adapters needed, 180° articulation. allows access in tight spaces.

#### Wireless Vacuum Gauge Probe Wireless Pipe Clamp

Instant warm up and response time with an oil contamination and sensor failure detection

Narrow head for tight spaces with a thermally isolated sensor for greater

#### **Outdoor Temperature Probe**

Magnetic hanger allows for temperature measurements in direct air stream.