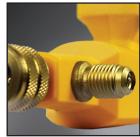

#### Wireless Hygrometer

Magnets secure Hygrometer to plenum and the position lock holds probe in optimum air stream path.

Wireless Pressure Probe

Pass thru port hook up, no hoses or adapters needed, 180° articulation. allows access in tight spaces.