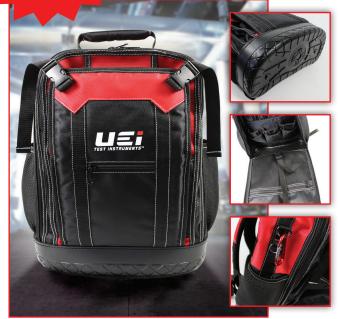

# Condensing Unit Installation & Maintenance Test Kit

**UEi Tool Backpack** 

Install Kits are packed in this UEi Tool Backpack. Built rugged, waterproof base, two compartments with inner pocket options and includes D-clip.

UEi Tool Backpack (AC550)