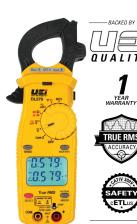

#### **DL579**

## 600A True-RMS Dual Display **HVAC/R Clamp Meter**

- 750/1000V AC/DC, 600A AC/DC
- AC/DC Microamps
- Low Z (impedance)
- Resistance
- Continuity/Diode Test
- Frequency/Duty Cycle
- Easy access battery cover latches
- Test Lead Storage
- 1-Year limited warranty

Safety Rated: CATIV 300V / CATIII 600V Certified by ETL to IEC 61010-1, 3rd edition