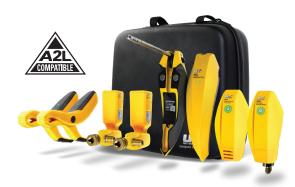

# Condensing Unit Install Kit 510KIT

# Condensing Unit Installation & Maintenance Test Kit

**UEi Tool Backpack** 

Install Kits are packed in this UEi Tool Backpack. Built rugged, waterproof base, two compartments with inner pocket options and includes D-clip.

#### Kit Includes

True RMS Clamp Meter (DL579) Refrigerant Leak Detector (RLD15B) Wireless Refrigeration Analyzer (HUB8)

- 2 Wireless Hygrometers
- 2 Wireless Pressure Probes
- 2 Wireless Temp. Pipe Clamps
- 1 Wireless Vacuum Gauge
- 1 Wireless Outdoor Temp. Probe

UEi Tool Backpack (AC550)

#### **A2L Notation**

- RLD15B: A2L Certified SAE J2913
- HUB8: A2L Compatible

# **Condesing Unit Install Kit**