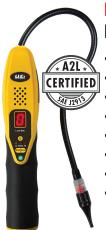

#### RLD15B

# **Refrigerant Leak Detector**

- A2L Certified
- Digital numeric leak size indicator
- 3 Sensitivity levels
- Visual LED leak alarm
- Auto calibration & ambient level reset
- Splash resistant
- Worklight
- 2-Year limited warranty

Certifications: SAE J2913 (A2L Certified). SAE J2791, EN14624-2012, ASHRAE 173-2012