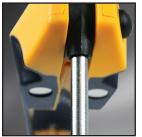

#### Wireless Vacuum Gauge Probe Wireless Pipe Clamp

Instant warm up and response time with an oil contamination and sensor failure detection

Narrow head for tight spaces with a thermally isolated sensor for greater